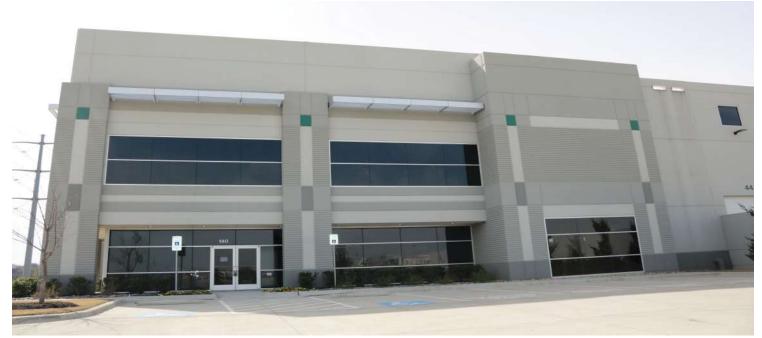

## 220 North Freeport Parkway

Coppell, TX 75019 USA

### **105,550 Square Feet Industrial Space for Lease**

- Can be subdivided: 50,000 105,550 Sq/ft
- Minimum 2 year lease up to 9 years