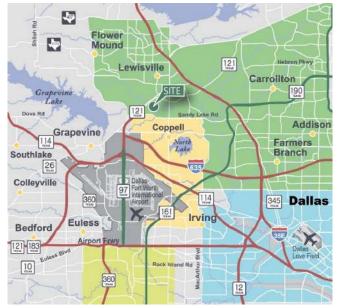

#### location

- Located off intersection of SH 121 and newly-constructed Freeport Parkway, as part of our premier 1.4M sf masterplanned park
- Direct frontage on SH 121 provides immediate access to I-635, DFW Airport, SH 114, and I-35E