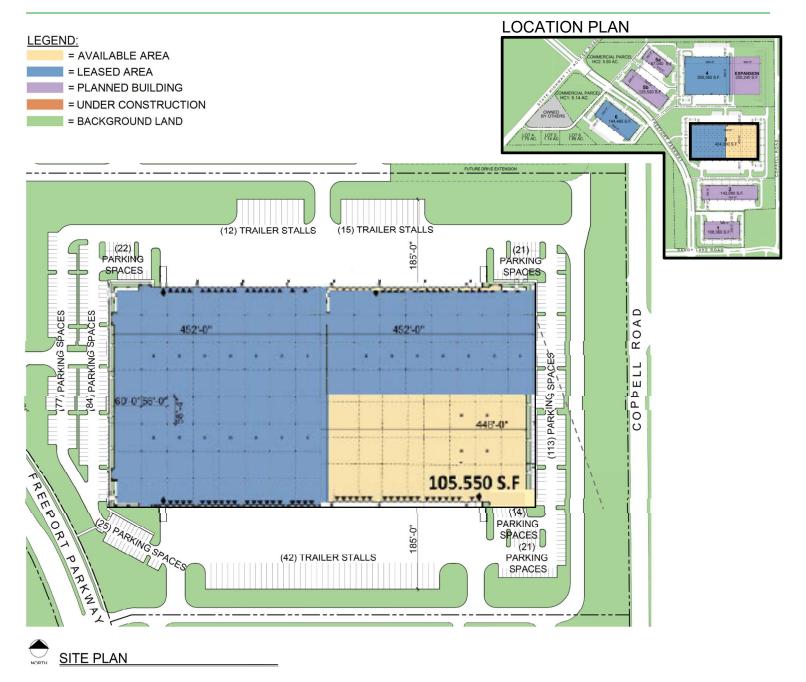

### **105,550 Square Feet Industrial Space for Lease**

- Can be subdivided: 50,000 105,550 Sq/ft
- Minimum 2 year lease up to 9 years

#### facility

- 🖾 105,550 sf available for sublease
- 🖾 36' clear height
- 🖾 18 (9' x 10') dock doors
- 🖾 1 (12' x 14') drive-in ramp
- I9 trailers stalls and 85 auto parking spaces
- 🖾 Stall doors have bumpers